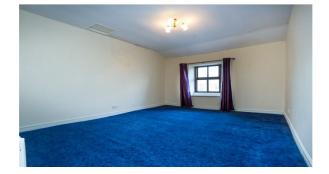

#### Bedroom One

Timber double-glazed window to front elevation and single panel central heating radiator.

#### Bedroom Two

Sealed unit uPVC double-glazed window to rear elevation and single panel central heating radiator.