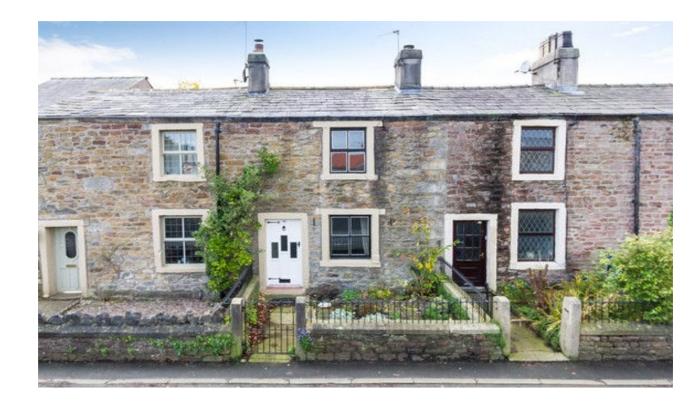

## 12 Spring Gardens

Waddington | Clitheroe | BB7 3HH

#### Waddington | Clitheroe | BB73HH

A traditional garden fronted mid-terrace cottage situated on the fringe of this most popular of Ribble Valley villages. The property has the benefit of central heating and some double-glazing but does require some up-grading.

The property is constructed of coursed sandstone with pitched slate roof supported on timber.