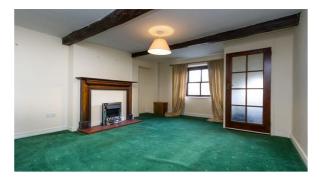

#### Sitting Room

Sealed unit double-glazed timber sash window to front elevation, electric fire with timber surround and raised quarry tiled hearth, double panel central heating radiator and beamed ceiling.