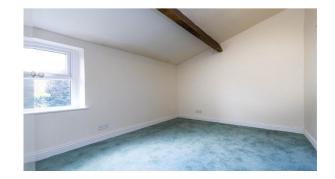

#### Sitting Room

Sealed unit double-glazed timber sash window to front elevation, electric fire with timber surround and raised quarry tiled hearth, double panel central heating radiator and beamed ceiling.

#### Bedroom One

Timber double-glazed window to front elevation and single panel central heating radiator.

#### Bedroom Two

Sealed unit uPVC double-glazed window to rear elevation and single panel central heating radiator.