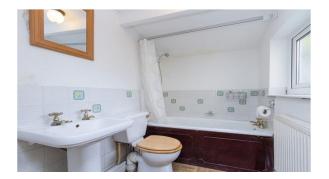

#### Bathroom

Containing three-piece suite comprising panel bath with tiled splash back and electric Red Ring shower over, low-level WC, pedestal wash hand basin, halftiled walls, single panel central hearting radiator, sealed unit uPVC doubleglazed window.