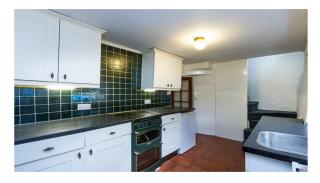

#### Kitchen

Fitted base and wall units and tiled splash backs. Stainless steel sink unit with mixer tap, wall-mounted gas boiler providing central heating and domestic hot water, sealed unit uPVC doubleglazed rear door and window.