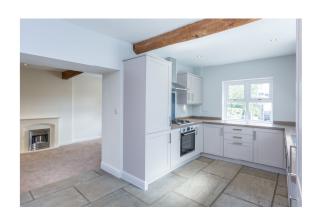

#### Kitchen

Range of fitted base and wall units with complementary work surfaces. 'Lamona' four ring gas hob, 'Lamona' oven and grill, brushed steel illuminated extractor over, 'Lamona' single drainer stainless steel sink unit with chromed mixer tap, built in fridge and freezer. Upvc double glazed top opening window to front and gable elevations, natural flagged stone floor, double panel central heating radiator, beamed ceiling, service cupboard with wall mounted gas boiler providing central heating and domestic hot water.