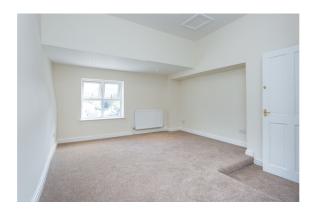

#### **Bedroom One**

Double glazed upvc window to front elevation, double and single panel central heating radiators, storage wardrobe, low voltage spotlighting to ceiling, newly installed carpet.

#### **Bedroom Two**

Double glazed upvc window to front elevation, single panel central heating radiator, newly installed carpet.