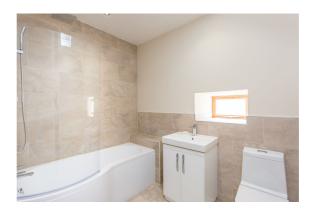

#### Bathroom

Three piece suite comprising panel bath with chromed shower head and hand shower, wash hand basin on vanity unit, low level w.c, ceramic half tiled walls, double glazed timber window to gable elevation, chromed

radiator towel rail, 'Velux' skylight, low voltage spotlighting to ceiling.