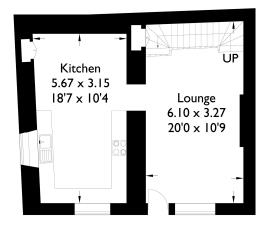

#### **Ground Floor**

#### **Sitting Room**

Upvc door with bullseye diamond set courtesy window, upvc double glazed top opening window to front elevation, two double panel central heating radiators.

Timber fireplace with inbuilt brushed steel electric fire, newly installed carpet, timber beamed ceiling, fitted cupboard, low voltage spotlighting to ceiling.

#### Kitchen

Range of fitted base and wall units with complementary work surfaces. 'Lamona' four ring gas hob, 'Lamona' oven and grill, brushed steel illuminated extractor over, 'Lamona' single drainer stainless steel sink unit with chromed mixer tap, built in fridge and freezer. Upvc double glazed top opening window to front and gable elevations, natural flagged stone floor, double panel central heating radiator, beamed ceiling, service cupboard with wall mounted gas boiler providing central heating and domestic hot water.