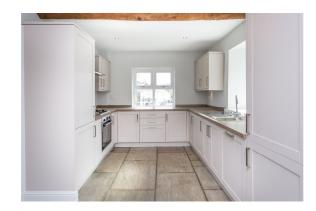

#### Kitchen

Range of fitted base and wall units with complementary work surfaces. 'Lamona' four ring gas hob, 'Lamona' oven and grill, brushed steel illuminated extractor over, 'Lamona' single drainer stainless steel sink unit with chromed mixer tap, built in fridge and freezer. Upvc double glazed top opening window to front and gable elevations, natural flagged stone floor, double panel central heating radiator, beamed ceiling, service cupboard with wall mounted gas boiler providing central heating and domestic hot water.