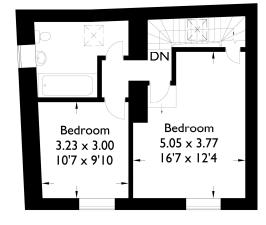

#### First Floor

#### Staircase

Traditional return timber and glazed staircase, 'Velux' skylight, newly installed carpets.

#### **Bedroom One**

Double glazed upvc window to front elevation, double and single panel central heating radiators, storage wardrobe, low voltage spotlighting to ceiling, newly installed carpet.

#### **Bedroom Two**

Double glazed upvc window to front elevation, single panel central heating radiator, newly installed carpet.

#### Bathroom

Three piece suite comprising panel bath with chromed shower head and hand shower, wash hand basin on vanity unit, low level w.c, ceramic half tiled walls, double glazed timber window to gable elevation, chromed

radiator towel rail, 'Velux' skylight, low voltage spotlighting to ceiling.