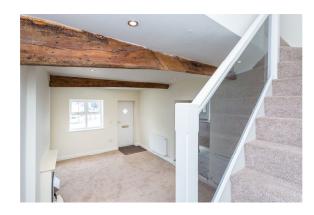

#### **Sitting Room**

Upvc door with bullseye diamond set courtesy window, upvc double glazed top opening window to front elevation, two double panel central heating radiators.

Timber fireplace with inbuilt brushed steel electric fire, newly installed carpet, timber beamed ceiling, fitted cupboard, low voltage spotlighting to ceiling.

#### Staircase

Traditional return timber and glazed staircase, 'Velux' skylight, newly installed carpets.